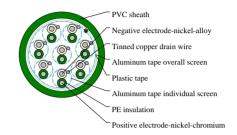

## CABLE CONSTRUCTION

Conductor: Solid Type applicable: KX, EX, JX, TX, NX, KCA, KCB, RCA, RCB, SCA, RCB, BC Insulation: PVC, PE, XLPE or LSZH thermoplastic material Individual screen: 24 µm aluminium / PETP tape over solid tinned copper drain wire, 0.6 mm Wrapping: At least 1 layer of plastic tape Overall screen: 24 µm aluminium / PETP tape over 7-stranded tinned copper drain wire, 0.5mm<sup>2</sup> Outer sheath: PVC or LSZH thermoplastic materia